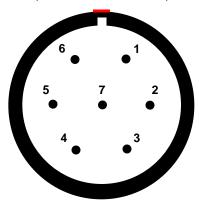

## **7-pin CONTROL connector** (FGG.2B.307.CLADxx)

(looking into the connector)

| Pin | Function                           |
|-----|------------------------------------|
| 1   | + Start record                     |
| 2   | - Start record                     |
| 3   | No connection                      |
| 4   | - Status output                    |
| 5   | + Status output                    |
| 6   | + Event (contact closure to pin 7) |
| 7   | - Event (contact closure to pin 6) |