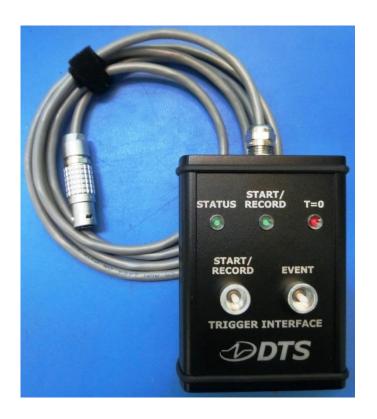

## **TDAS PLUS Manual Trigger Device**

The TDAS PLUS Manual Trigger Device is a simple device used to issue start/record and event/trigger signals to the attached DAS.

| STATUS                         | START/<br>RECORD                | T=0              |
|--------------------------------|---------------------------------|------------------|
| DAS armed; waiting for trigger | START/RECORD signal sent to DAS |                  |
|                                |                                 | Trigger received |

| START                                | EVENT                                |
|--------------------------------------|--------------------------------------|
| Momentary; sends START signal to DAS | Momentary, sends EVENT signal to DAS |